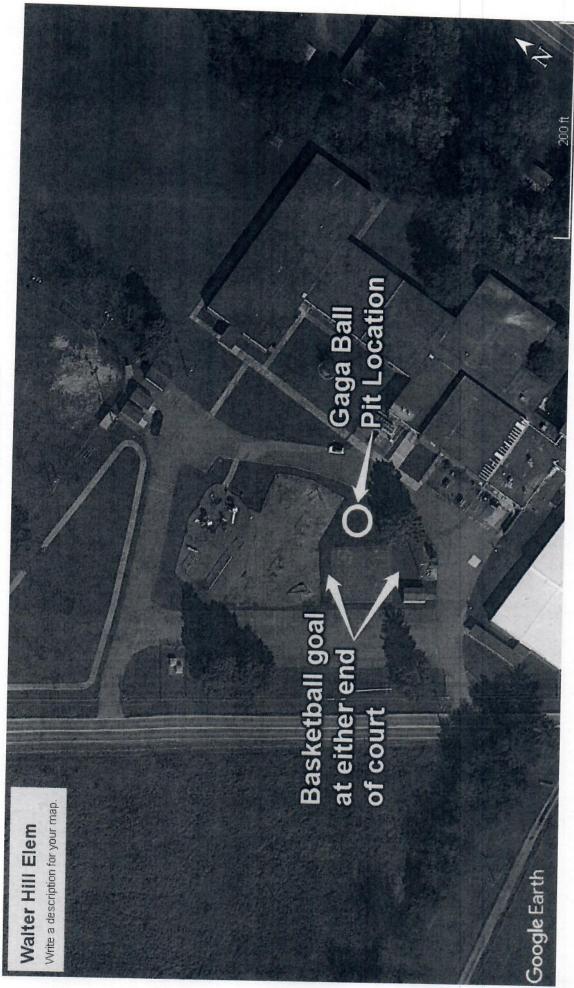

# **Walter Hill Playground Request:**

Walter Hill Principal, Laura Heath has submitted a request to install additional recreational equipment on the playground area. The request has been reviewed by Engineering and Construction and is approved. Cost for the request is \$7,209.00 and is to be funded through the PTO.

**Recommended Approval---motion to** approve the Walter Hill request to add additional recreational equipment at no cost to the Board as presented.

- 17. INSURANCE UPDATE
- 18. DIRECTORS UPDATE
- 19. TENNESSEE LEGISLATIVE NETWORK (TLN) UPDATE
- 20. FEDERAL RELATIONS NETWORK (FRN) UPDATE
- 21. GENERAL DISCUSSION
- 22. ADJOURNMENT