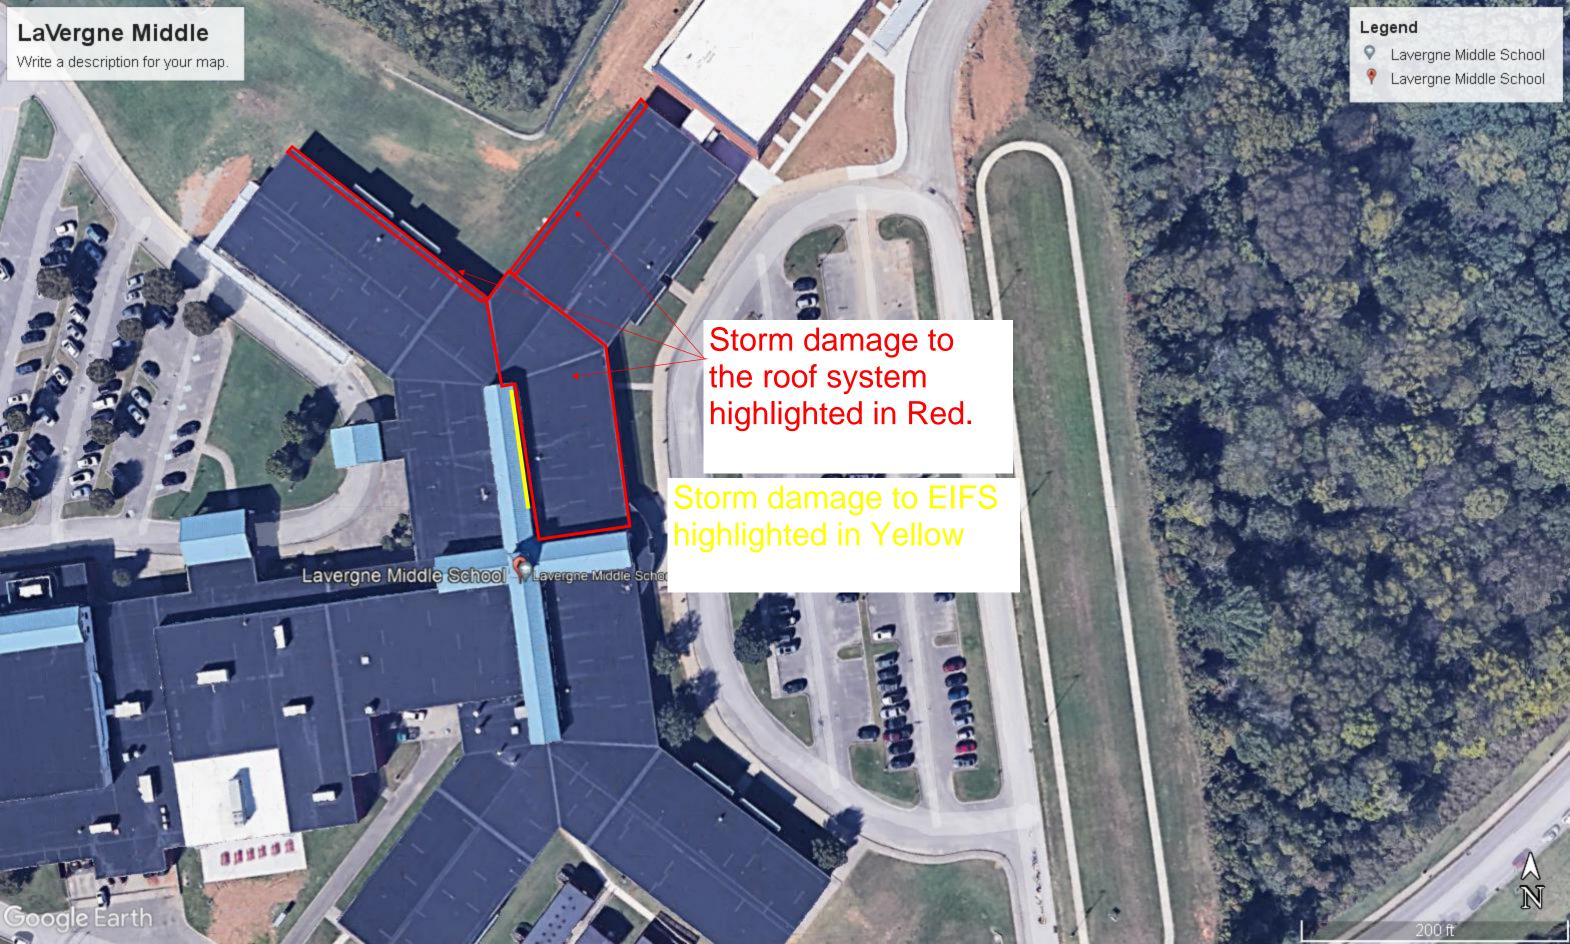

# **Emergency LaVergne Middle Roof Request:**

Portions of the roof on LaVergne Middle School were damaged during recent storms on April 13, 2022. Temporary repairs have been made to protect the building, but sections of the roof will require replacement at this time. We are requesting to utilize existing funds in the 177 Fund from various projects that have been completed under budget. Mr. Bodary agrees with this request and will provide a budget amendment when the time is appropriate. We are requesting to utilize a not to exceed (NTE) amount of \$200,000.00.

**Recommended Approval---motion to** approve the request to utilize not to exceed \$200,000.00 from the 177 Fund to replace the damaged roof at LaVergne Middle as presented.